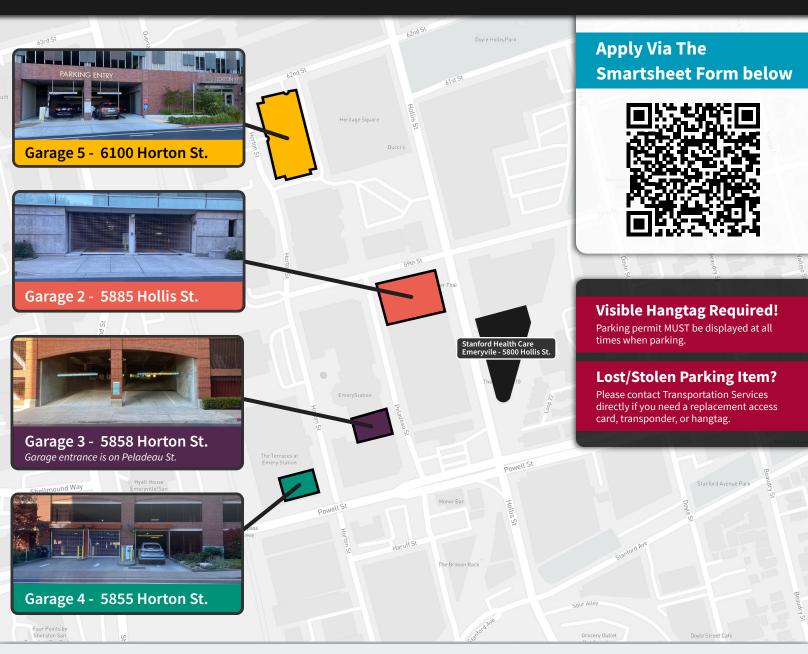

## PARKING FOR EMERYVILLE STAFF

The following parking locations are intended for Stanford Medicine staff based in Emeryville. Transportation Services will review requests and will inform staff (by email) the location information regarding your parking assignment. A one-time refundable deposit for an access card, transponder and parking hangtag may be required depending on the parking location. In addition, Transportations Services will determine allotment based on hire date and business needs.

Note - parking in undesignated SHC parking locations, staff will be subjected to a citation or tow.