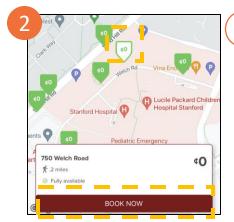

# **Purchasing a Monthly Parking Permit**

Open Stanford Medicine Parking App or Website

Select Monthly, select your parking location, then tap "Find Parking" on the home screen

Tap on the arrow pointing to your parking location, and then tap "Book Now" at the bottom of the screen

Tap on the arrow pointing to your parking location, and then tap "Book Now" at the bottom of the screen

If the arrow is green that means there's plenty of space in the lot. If the arrow is yellow, only a small number of permits are available.