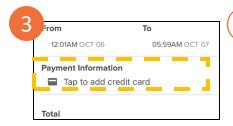

If the arrow is green that means there's plenty of space in the lot. If the arrow is yellow, only a small number of permits are available.

To add payment information, click "Tap to add credit card"

Only one payment method may be saved at a time. If you need to update your payment method, please delete the old payment information before attempting to add a new one.

3 To add payment information, click "Tap to add credit card"

Only one payment method may be saved at a time. If you need to update your payment method, please delete the old payment information before attempting to add a new one.