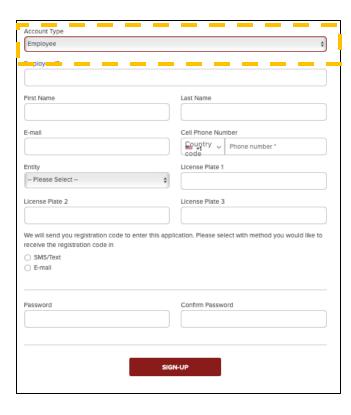

# Alternative: Setting up your account in the Web Browser

- (1) Visit <a href="http://stanfordmedicinetransportation.org/parkingapp">http://stanfordmedicinetransportation.org/parkingapp</a>
- 2 Click "Don't have an account?"
- 3 Select "Employee" under "Account Type"
- 4 You will be asked to fill out:
  - Employee ID (EID)
  - Stanford Entity
  - Department
  - Work Location
  - Name
  - Email (work email address is required)
  - Phone number
  - At least 1 valid license plate number
- 5 You will be prompted to enter a confirmation code sent to you by text or email. Enter the code.
  - Please wait for your account to be approved

- Open the app & tap "Sign up" to create a new account. When asked if you are a Stanford Medicine Employee, tap "Yes".
- (3) You will be asked to fill out:
  - Employee ID (EID)
  - Stanford Entity
  - Department
  - Work Location
  - Name
  - Email (work email address is required)
  - Phone number
  - At least 1 valid license plate number
- 4 You will be prompted to enter a confirmation code sent to you by text or email. Enter the code.
  - Please wait for your account to be approved Please note that it may take up to 3 business days for your account to be reviewed and verified.
- All new accounts will be reviewed and verified by Stanford Medicine Transportation Services. New accounts cannot be used to parciale a duly parking permit until the verification. For questions about new account verification, please contact 650.736.8000 or TransportationServices@stanfordhealthcare.org