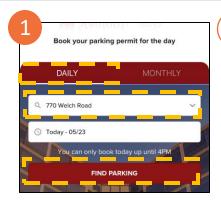

# **Purchasing a Daily Parking Permit**

Open Stanford Medicine Parking App or Website

Select Daily, select your work location, and then tap "Find Parking" on the home screen

Please note: between 12:01am – 4:00pm, you can purchase same-day parking. Between 4:00pm – 11:59pm, you can purchase parking for the following day.