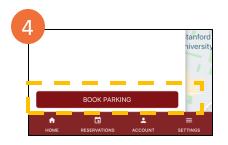

- 4 Tap "Book Parking" to confirm your reservation You will receive an email confirmation of your reservation, and the confirmation will also appear in the "Reservations" tab of the app.
- 5 Show your reservation to the parking attendant when you arrive at your parking location