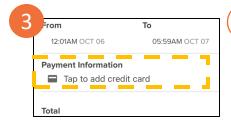

3 To add payment information, click "Tap to add credit card"

Only one payment method may be saved at a time. If you need to update your payment method, please delete the old payment information before attempting to add a new one.