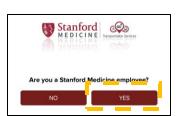

- Open the app & tap "Sign up" to create a new account. When asked if you are a Stanford Medicine Employee, tap "Yes".
- (3) You will be asked to fill out:
  - Employee ID (EID)
  - Stanford Entity
  - Department
  - Work Location
  - Name
  - Email (work email address is required)
  - Phone number
  - At least 1 valid license plate number
- 4 You will be prompted to enter a confirmation code sent to you by text or email. Enter the code.
  - Please wait for your account to be approved Please note that it may take up to 3 business days for your account to be reviewed and verified.
- All new accounts will be reviewed and verified by Stanford Medicine Transportation Services. New accounts cannot be used to parciale a duly parking permit until the verification. For questions about new account verification, please contact 650.736.8000 or TransportationServices@stanfordhealthcare.org