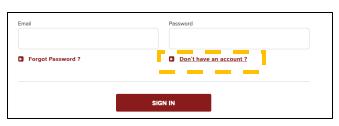

# Alternative: Setting up your account in the Web Browser

- (1) Visit <a href="http://stanfordmedicinetransportation.org/parkingapp">http://stanfordmedicinetransportation.org/parkingapp</a>
- 2 Click "Don't have an account?"
- 3 Select "Employee" under "Account Type"
- 4 You will be asked to fill out:
  - Employee ID (EID)
  - Stanford Entity
  - Department
  - Work Location
  - Name
  - Email (work email address is required)
  - Phone number
  - At least 1 valid license plate number
- 5 You will be prompted to enter a confirmation code sent to you by text or email. Enter the code.
  - Please wait for your account to be approved