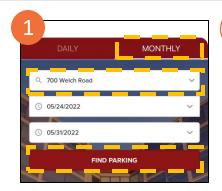

# **Purchasing a Monthly Parking Permit**

Open Stanford Medicine Parking App or Website

Select Monthly, select your parking location, then tap "Find Parking" on the home screen

Tap on the arrow pointing to your parking location, and then tap "Book Now" at the bottom of the screen

# **Purchasing a Daily Parking Permit**

Open Stanford Medicine Parking App or Website

Select Daily, select your work location, and then tap "Find Parking" on the home screen

Please note: between 12:01am – 4:00pm, you can purchase same-day parking. Between 4:00pm – 11:59pm, you can purchase parking for the following day.