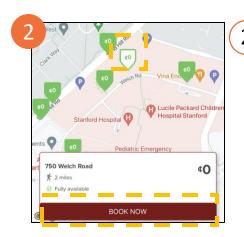

Tap on the arrow pointing to your parking location, and then tap "Book Now" at the bottom of the screen

If the arrow is green that means there's plenty of space in the lot. If the arrow is yellow, only a small number of permits are available.