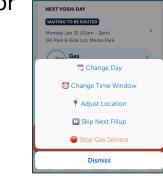

payment information, you will be asked to add it now

**Confirm Time Preference** 

To view, cancel, or make changes to your fuel delivery tap "Gas" on your homepage, and select from the pop-up menu