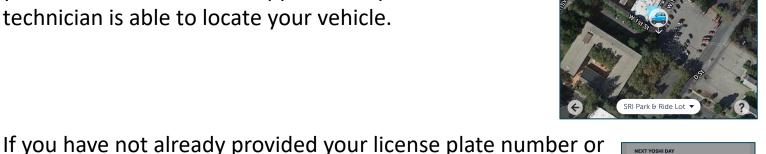

# **Scheduling Fuel Delivery**

- 1 From the homepage, tap "Set up Gas Delivery"
- 2 Select the day of the week you want to order gas, and indicate if you want gas delivered weekly, or one time The app will default to weekly recurring deliveries – if you just want a 1time fill, please tap "Once A Week" and change it to "One Time Only"
- 3 Set the hours your car will be available to 10AM 2PM
- Pinning required! After you park your car, please pin your location in the Yoshi app. This step will ensure the technician is able to locate your vehicle.

payment information, you will be asked to add it now

**Confirm Time Preference** 

To view, cancel, or make changes to your fuel delivery tap "Gas" on your homepage, and select from the pop-up menu