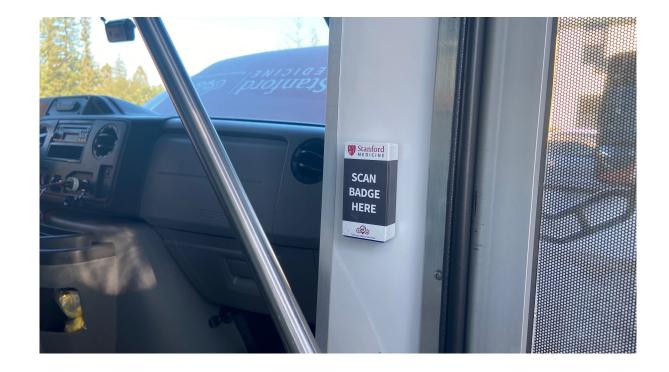

### Earning a Free Car Wash

- Park at the SRI Park & Ride Lot (don't forget your parking hangtag!) If you do not have an SRI Park & Ride hangtag, request a free one <u>here</u>. SRI Park & Ride hangtags are available to Stanford Health Care & Lucile Packard Children's Hospital Staff
- 2 Scan your badge when boarding the SRI Shuttle in the morning

- 3 Once you've achieved 12 days of parking in this lot within 1 month, Transportation Services will reach out with more information about how to claim your FREE car wash!
  - NOTE: The value of the free car wash (\$89) will be considered taxable income