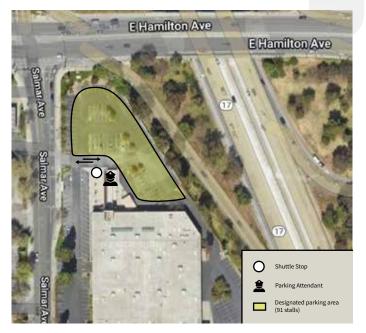

#### **Parking:**

- Please park in the designated parking area indicated on the map below
- A FREE hang tag is required to park in the Campbell lot
- Your hang tag permit must be displayed at all times while parked