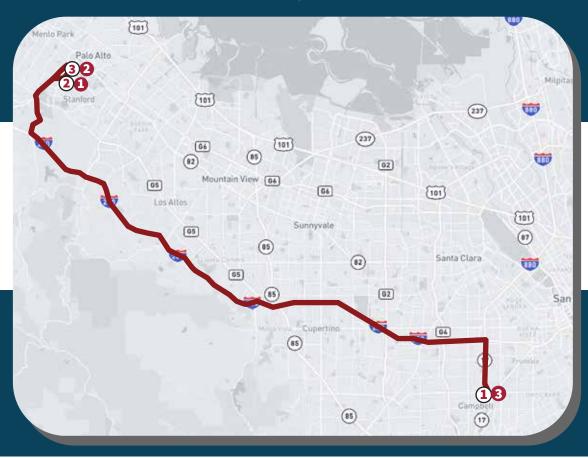

#### What to Know:

- Open to all Stanford Health Care (SHC) & Lucile Packard Children's Hospital (LPCH) staff, the Campbell shuttle provides a direct connection to the Stanford Medicine Palo Alto campus.
- The lot will be staffed with a parking attendant during morning operating hours
- Please be prepared to scan your badge when you board the shuttle
- Enjoy free wi-fi on the Campbell shuttle
- The Campbell Park & Ride lot is located at 600 E Hamilton Ave, Campbell, CA 95008

#### **Parking:**

- Please park in the designated parking area indicated on the map below
- A FREE hang tag is required to park in the Campbell lot
- Your hang tag permit must be displayed at all times while parked

## **Campbell Shuttle**

The Campbell Shuttle provides direct transportation from the Campbell Park & Ride to 500 Pasteur and Lucile Packard Children's Hospital in the morning and return service from 500 Pasteur and Lucile Packard Children's Hospital to Campbell Park & Ride in the evening.