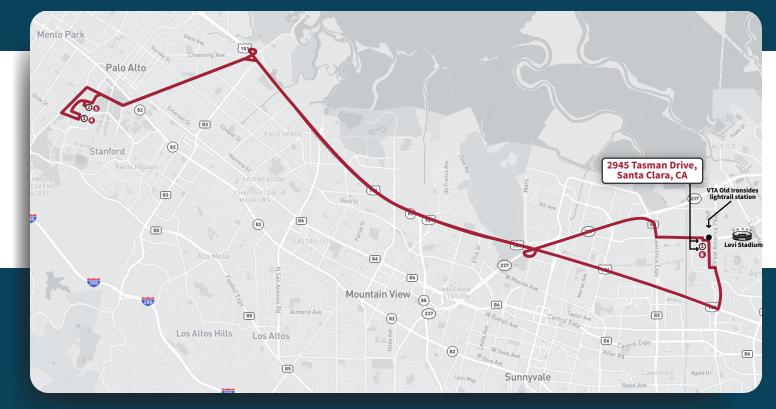

# Santa Clara Shuttle

The Santa Clara Shuttle provides direct transportation from the Santa Clara Park & Ride to Lucile Packard Children's Hospital and 500 Pasteur in the morning and return service from 500 Pasteur and Lucile Packard Children's Hospital to Santa Clara Park & Ride in the evening.