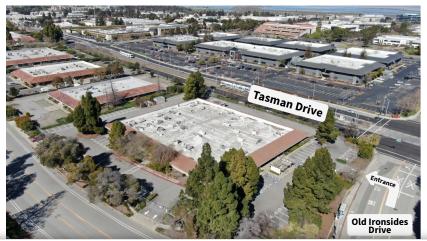

### **Parking Directions**

- Navigate to 2945 Tasman Drive in Santa Clara. Look for the entrance with the Stanford Medicine Sign.
- Enter through the gate and park in any available space.
- Parking at the Santa Clara Park & Ride lot is available from 3:20 AM 10:05 PM Monday through Friday, excluding hospital holidays.
- Vehicles must exit the lot before the gate closes at 10:05 PM.
- No overnight parking is allowed.
- Hangtag permits are required at all times when parking in the Santa Clara Park & Ride lot.