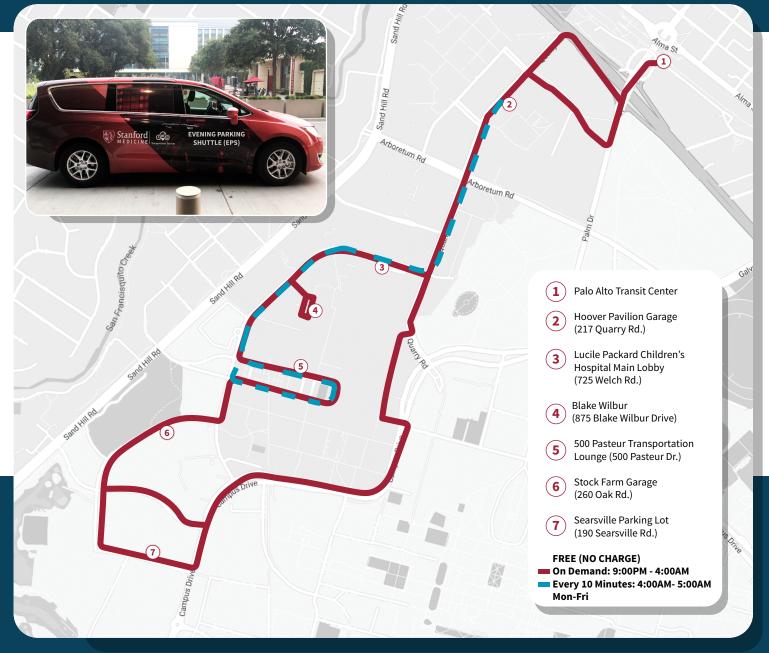

## **EVENING PARKING SHUTTLE (EPS)**

9:00 PM - 4:00 AM

The Evening Parking Shuttle (EPS) service is designed to transport staff from the 500 Transportation Lounge, 875 Blake Wilbur, and Lucile Packard Children's Hospital Main Lobby to different parking locations around campus and the Palo Alto Transit Center.

To request the on-demand shuttle between 9:00 PM - 4:00 AM, please call Facilities Services Response Center at 650-498-4400. Please expect a wait time of 7-10 minutes.

To request a safety escort from Security Services, please call the Security Operations Center at 650-723-7222.

Between 4:00 AM - 5:00 AM, the Evening Parking Shuttle (EPS) will run every 10 minutes from Hoover Pavilion Garage to Lucile Packard Children's Hospital Main Lobby and the 500 Pasteur Transportation Lounge.