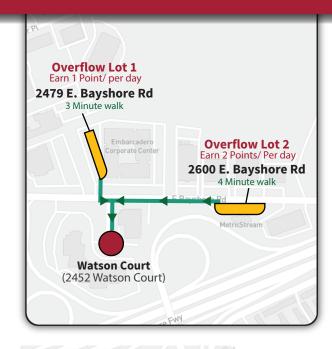

### Watson Court

## **Staff Overflow Parking Lots**

In addition to Yoshi, Transportation Services is introducing a new points for prize program for Stanford Health Care and Lucile Packard Children's Hospital employees using the Watson Court staff overflow parking lot. Depending on the overflow lot you use, you will either gain 1 or 2 point each time you park at the lot (View Map for detail). There will be Transportation Services staff patrolling the lots throughout the day to record your vehicle for points and peace of mind.