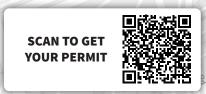

#### What Do I have To Do?

Apply for a free hang tag permit by scanning the QR code. Please indicate your delivery preference on the form, either via mail or pick up.

Use the Watson Court staff overflow parking lots and display your permit. Patrol staff will record your permit number to track your usage for a free car wash.