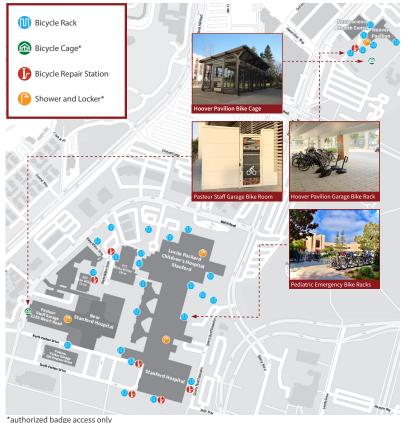

# **FOR YOU:**

- Bike Repair Stations. There are many bike repair stations with multiple tools for your convenience to make minor repairs and pump up tires. The racks also serve as bike stands.
- Bike cages. Lock your bicycle in the bike room at 500P, located near Welch Road. Look for more bike cages to come.

### Where can I lock my bike?

There are bike racks near most buildings on the main hospital campus. There is also a bike room attached to Pasteur Staff Garage (on Welch Rd) that accomodates 122 bicycles. Use your badge for access into the bike room.

#### Are there any showers on campus?

There is a shower and locker room on the Hoover Medical Campus. In addition, there are showers in 300 Pasteur, 500 Pasteur, and at Lucile Packard Children's Hospital.