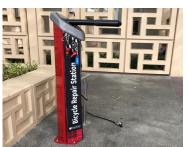

# **FOR YOU:**

- Bike Repair Stations. There are many bike repair stations with multiple tools for your convenience to make minor repairs and pump up tires. The racks also serve as bike stands.
- Bike cages. Lock your bicycle in the bike room at 500P, located near Welch Road. Look for more bike cages to come.